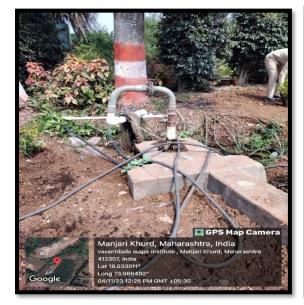

#### Water conservation

**Borewell facility** 

Water tank (1 lakh litre)

Water reservoir

THE HOLD HATEL THE STATE OF THE