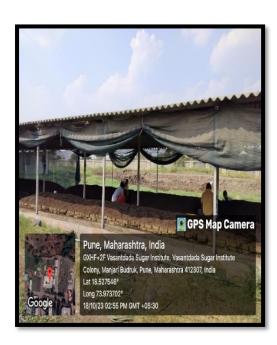

## 2. Management of the various types of degradable and non-degradable waste

Incinerator installed for solid waste

**Dustbins for waste segregation** 

Vermicompost