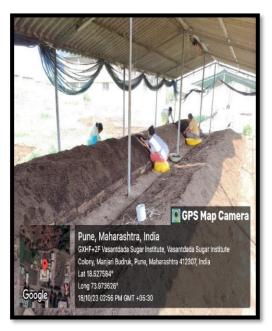

## 2. Management of the various types of degradable and non-degradable waste

Incinerator installed for solid waste

**Dustbins for waste segregation** 

Vermicompost