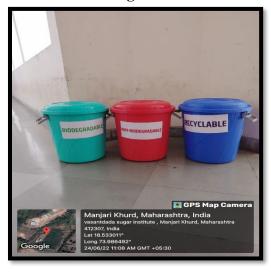

## 2. Management of the various types of degradable and non-degradable waste

Incinerator installed for solid waste

**Dustbins for waste segregation** 

Vermicompost